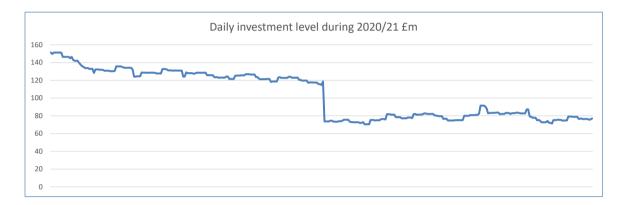

### 2 Investments

### 2a Temporary Investments

| Principal                                  | Opening<br>Balance 1<br>April 2020<br>£'000 | New<br>Investments<br>£'000 | Investments<br>Repaid<br>£'000 | Balance at 31<br>March 2021<br>£'000 | Average<br>Investments<br>for Year<br>£'000 |
|--------------------------------------------|---------------------------------------------|-----------------------------|--------------------------------|--------------------------------------|---------------------------------------------|
| Investments less than a year               |                                             |                             |                                |                                      |                                             |
| Investments with UK Government via         |                                             |                             |                                |                                      |                                             |
| Treasury Bills, DMO, Local Authorities     |                                             |                             |                                |                                      |                                             |
| and other public bodies                    | 54,900                                      | 5,070,900                   | 5,060,200                      | 65,600                               |                                             |
| Investments with UK Financial Institutions |                                             |                             |                                |                                      |                                             |
| (including Money Market Funds)             | 11,560                                      | 28,790                      | 28,991                         | 11,359                               |                                             |
| Investments with non-UK Financial          |                                             |                             |                                |                                      |                                             |
| Institutions                               | 0                                           | 0                           | 0                              | 0                                    |                                             |
| Total Temporary Investments                | 66,460                                      | 5,099,690                   | 5,089,191                      | 76,959                               | 103,680                                     |

| Average Interest Rates | Average<br>Interest Rate<br>1 April | Average<br>Interest Rate<br>31 March | Average<br>Interest Rate<br>for Year |
|------------------------|-------------------------------------|--------------------------------------|--------------------------------------|
|                        | %                                   | %                                    | %                                    |
| Temporary Investments  | 0.393                               | 0.065                                | 0.287                                |